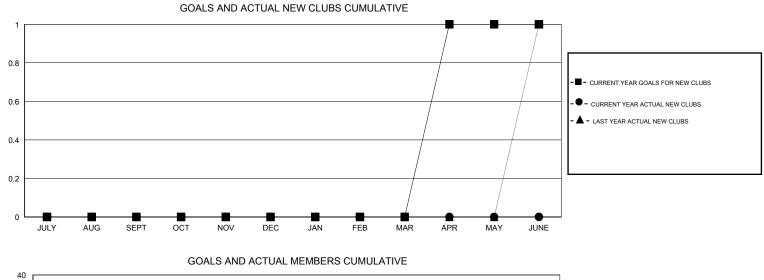

## LOCATION AUSTRALIA

GMT CA 7

|                       |                  | Clubs     |                  |                  | Members               |                    |                                     |                    |                  |
|-----------------------|------------------|-----------|------------------|------------------|-----------------------|--------------------|-------------------------------------|--------------------|------------------|
| RESULTS FOR 2015-2016 |                  |           |                  |                  | RESULTS FOR 2015-2016 |                    |                                     |                    |                  |
| QUARTER               | NEW CLUB<br>GOAL | NEW CLUBS | DROPPED<br>CLUBS | NET<br>GAIN/LOSS | QUARTER               | NEW MEMBER<br>GOAL | CHARTER AND<br>NEW MEMBERS<br>ADDED | DROPPED<br>MEMBERS | NET<br>GAIN/LOSS |
| JULY/AUG/SEPT         | 0                | 0         | 0                | 0                | JULY/AUG/SEPT         | 1                  | 26                                  | 37                 | -11              |
| OCT/NOV/DEC           | 0                | 0         | 0                | 0                | OCT/NOV/DEC           | 5                  | 0                                   | 0                  | 0                |
| JAN/FEB/MAR           | 0                | 0         | 0                | 0                | JAN/FEB/MAR           | -5                 | 0                                   | 0                  | 0                |
| APR/MAY/JUNE          | 1                | 0         | 0                | 0                | APR/MAY/JUNE          | 27                 | 0                                   | 0                  | 0                |