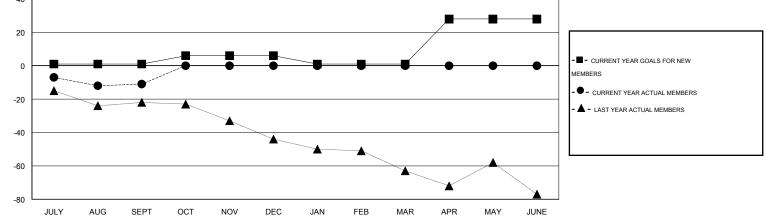

## LOCATION AUSTRALIA

GMT CA 7

|                       |                  | Clubs     |                  |                  | Members               |                    |                                     |                    |                  |
|-----------------------|------------------|-----------|------------------|------------------|-----------------------|--------------------|-------------------------------------|--------------------|------------------|
| RESULTS FOR 2015-2016 |                  |           |                  |                  | RESULTS FOR 2015-2016 |                    |                                     |                    |                  |
| QUARTER               | NEW CLUB<br>GOAL | NEW CLUBS | DROPPED<br>CLUBS | NET<br>GAIN/LOSS | QUARTER               | NEW MEMBER<br>GOAL | CHARTER AND<br>NEW MEMBERS<br>ADDED | DROPPED<br>MEMBERS | NET<br>GAIN/LOSS |
| JULY/AUG/SEPT         | 0                | 0         | 0                | 0                | JULY/AUG/SEPT         | 1                  | 26                                  | 37                 | -11              |
| OCT/NOV/DEC           | 0                | 0         | 0                | 0                | OCT/NOV/DEC           | 5                  | 0                                   | 0                  | 0                |
| JAN/FEB/MAR           | 0                | 0         | 0                | 0                | JAN/FEB/MAR           | -5                 | 0                                   | 0                  | 0                |
| APR/MAY/JUNE          | 1                | 0         | 0                | 0                | APR/MAY/JUNE          | 27                 | 0                                   | 0                  | 0                |